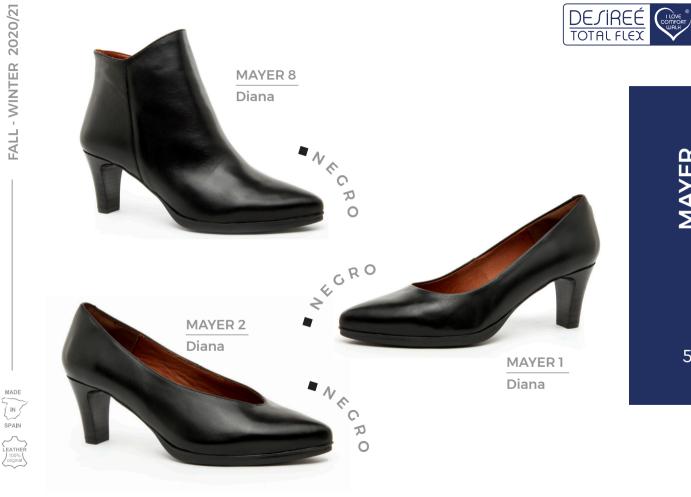

SPAIN

LEATHER 100% original

MAYER

Tosca

Negro

FALL - WINTER 2020/21

NECRO

LEATHER 100% original