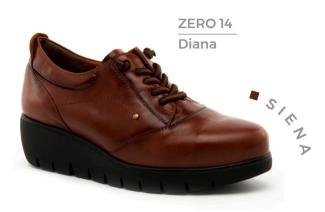

### FLEXIBILIDAD, LIGEREZA Y CON PLANTILLA EXTRAÍBLE

Our product line ZERO is made with an extra removal footbed, flexible and light. Maximum quality for every day.

7