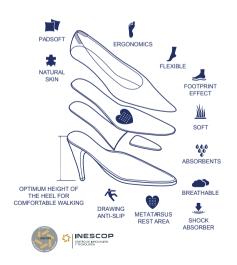

## **Super Comfort**

Original creators of the Total Flex & Comfort Walk concept, base of the flexible heel shoe. authentically comfortable, in Desireé we are inspired by the woman of today who looks for fashion without sacrificing comfort. Sophisticated and functional designs, based on ergonomic lashes that respect the anatomy of the foot without oppressing it, providing comfort and well-being on every step.

## Desireé values

- Comfort: Comfort triangle of Desireé is the intelligent union between flexibility, softness and ergonomics resulting in a high-heeled comfort shoe
- Flexibility: It is the true secret of the comfort of Desireé, designed and manufactured to achieve maximum flexibility and forget that you wear them
- 100% Spanish product: We look for excellence and this is given by the fact that the product is made in Spain, where exists a great tradition of quality footwear.

Crafts: The participation of our craftsmen, who put all their know-how gives as a results an excellent design, comfort and fashion for footwear.

- Relationship between quality and price: The selection of first quality raw materials and the latest innovations and comfort technologies that make our shoes unique.