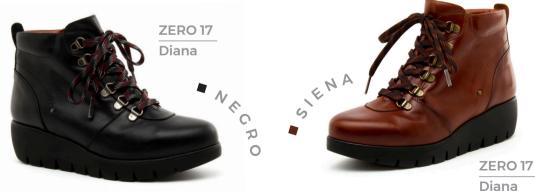

# COFII Laos

**COFI1|Diana** ■ Siena

### FLEXIBILIDAD, LIGEREZA Y CON PLANTILLA EXTRAÍBLE

Our product line ZERO is made with an extra removal footbed, flexible and light. Maximum quality for every day.

7